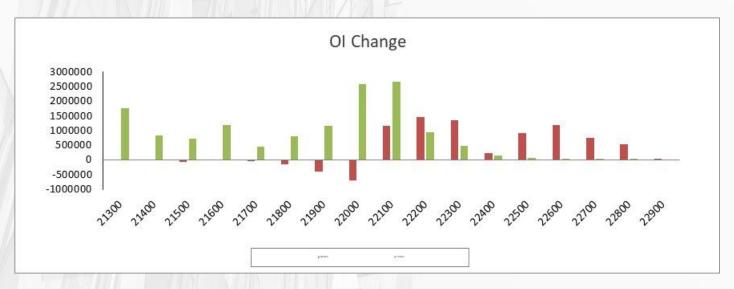

### Nifty Open Interest Change: Weekly Expiry 21-02-2024

- India Volatility Index (VIX) changed by 5.12% and settled at 16.00.
- The Nifty Put Call Ratio (PCR) finally stood at 1.20 vs. 1.11 (16/02/2024) for 21 Feb. 2024 weekly expiry.
- The maximum OI outstanding for Call was at 22600 with 56.34 lacs followed by 22100 with 52.17 Lacs and that for Put was at 22000 with 78.14 lacs followed by 21900 with 47.58 lacs.
- The highest OI Change for Call was at 22200 with 14.72 lacs Increased and that for Put was at 22100 with 26.74 lacs Increased.
- Based on OI actions, we expect Nifty to remain in a range from 22100–22000 either side breakout will lead the further trend.