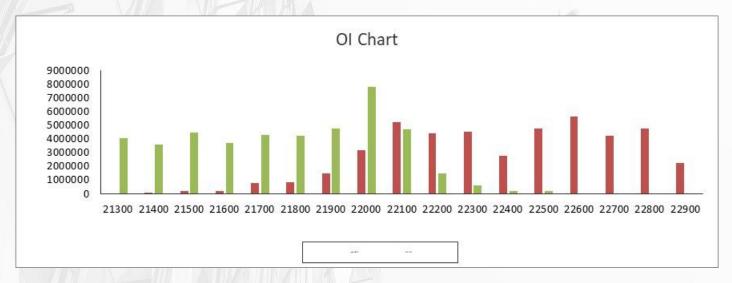

### Nifty Open Interest: Weekly Expiry 21-02-2024

### Nifty Open Interest Change: Weekly Expiry 21-02-2024

- India Volatility Index (VIX) changed by 5.12% and settled at 16.00.
- The Nifty Put Call Ratio (PCR) finally stood at 1.20 vs. 1.11 (16/02/2024) for 21 Feb. 2024 weekly expiry.
- The maximum OI outstanding for Call was at 22600 with 56.34 lacs followed by 22100 with 52.17 Lacs and that for Put was at 22000 with 78.14 lacs followed by 21900 with 47.58 lacs.
- The highest OI Change for Call was at 22200 with 14.72 lacs Increased and that for Put was at 22100 with 26.74 lacs Increased.
- Based on OI actions, we expect Nifty to remain in a range from 22100–22000 either side breakout will lead the further trend.